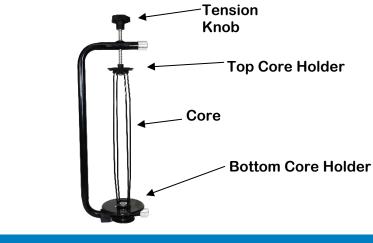

## **MI-GWD18**

**INSTRUCTIONS** 

- 1. To load the roll onto the dispenser, unscrew the tension knob located at the top of the dispenser by rotating the tension knob counterclockwise.
- 2. Once loosened, remove the core from the dispenser and slide the core through the center of the film roll.
- 3. Next, align the core with both the top and bottom core holders.
- 4. Once aligned, tighten the tension knob by rotating clockwise to secure the core to the dispenser.
- 5. Adjust the knob to Increase or decrease the tension as needed for optimal performance.